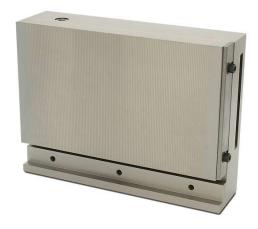

# Permanent magnetic plate SPNM-W

Permanent magnetic clamping plates type SPNM-W have the same magnetic character istics like SPNM but due to their construction they can be used horizontally and vertically.

SPNM-W are used for grinding edges on plates, for grinding angles on plates or for wirecutting. Normally, the SPNM-W is simply clamped onto the electric-clamping plate of the flat grinding machine.