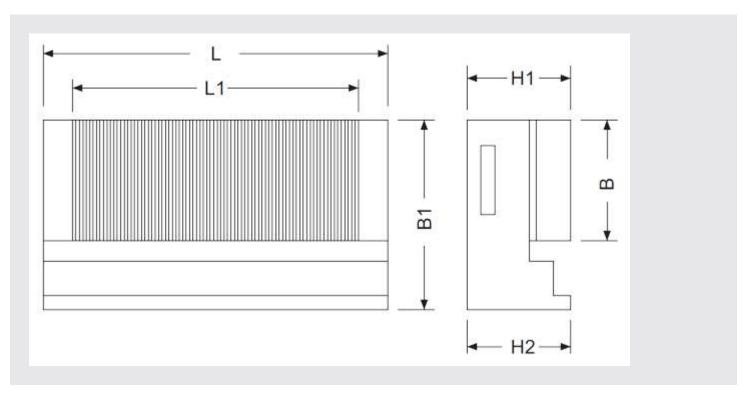

#### Finish

- Neodymium magnet system
- Steel body
- Pole pitch 1.4+0.5 mm
- Nominal holding force 100 N/cm<sup>2</sup>
- Magnetic field height ca. 5 mm
- Pole plate wearing limit 6 mm

| Finish      | Order Number | Length [mm] | H2 [mm] | H1 [mm] | B1 [mm] | L1xB [mm] | Weight [kg] |
|-------------|--------------|-------------|---------|---------|---------|-----------|-------------|
| SPNM-W 3515 | B900500882   | 355         | 65      | 67      | 190     | 305x150   | 31          |
| SPNM W 4020 | B900500883   | 405         | 68      | 70      | 240     | 357x200   | 47          |

Note: Your selected variants are marked in orange.

Dimensions permanent magnetic chuck SPNM-W