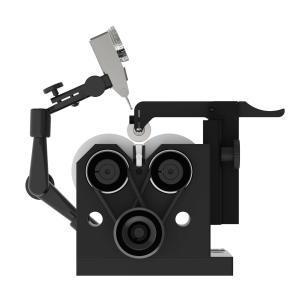

# Concentricity gage RPG AL

The concentricity gages RPG AL are mainly used for the measuring of single parts. The articulated arm with head piece for the dial test indicator or the depth measurement gauge serves as an universal holder for gauging instruments.

Run-out tester RPG 0825 AL from the right

SPRETZER ...

Run-out tester RPG 0825 AL from the left

Run-out tester RPG 0825 AL from above

Run-out tester RPG 0825 AL from below

Run-out tester RPG 0825 AL rear view