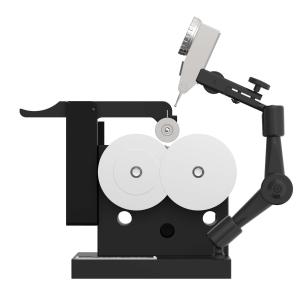

Run-out tester RPG 0825 AL from the right

SPRETZER ...

Run-out tester RPG 0825 AL from the left

Run-out tester RPG 0825 AL from above

Run-out tester RPG 0825 AL from below

Run-out tester RPG 0825 AL rear view