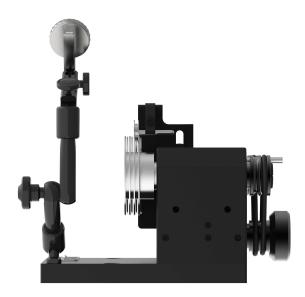

Run-out tester RPG 0825 AL from the right

SPRETZER ...

Run-out tester RPG 0825 AL from the left

Run-out tester RPG 0825 AL from above

Run-out tester RPG 0825 AL from below

Run-out tester RPG 0825 AL rear view