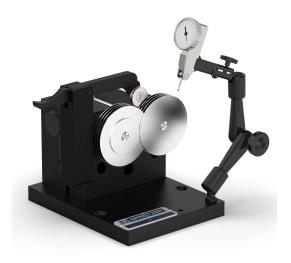

# Concentricity gage RPG AL

The concentricity gages RPG AL are mainly used for the measuring of single parts. The articulated arm with head piece for the dial test indicator or the depth measurement gauge serves as an universal holder for gauging instruments.

# Scope of delivery

- 1 Concentricity gage RPG AL (without dial gauge)
- 1 Articulated arm with holder for gauging instruments
- 1 Key
- 1 Oilstone

Run-out tester RPG 0825 AL from the right

SPRETZER ...

Run-out tester RPG 0825 AL from the left

Run-out tester RPG 0825 AL from above

Run-out tester RPG 0825 AL from below

Run-out tester RPG 0825 AL rear view