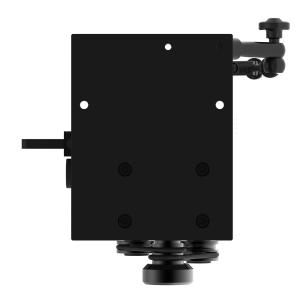

# Concentricity gage RPG AL

The concentricity gages RPG AL are mainly used for the measuring of single parts. The articulated arm with head piece for the dial test indicator or the depth measurement gauge serves as an universal holder for gauging instruments.

Run-out tester RPG 0825 AL from the right

SPRETZER ...

Run-out tester RPG 0825 AL from the left

Run-out tester RPG 0825 AL from above

Run-out tester RPG 0825 AL from below

Run-out tester RPG 0825 AL rear view