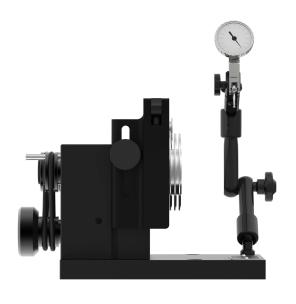

Run-out tester RPG 0825 AL from the right

SPRETZER ...

Run-out tester RPG 0825 AL from the left

Run-out tester RPG 0825 AL from above

Run-out tester RPG 0825 AL from below

Run-out tester RPG 0825 AL rear view