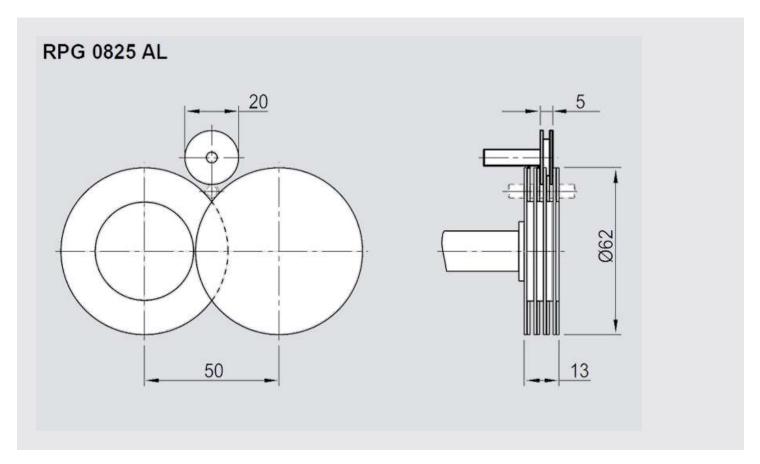

| Finish      | Order Number | Ø Workpiece [mm] | Roller Ø [mm] | Type of rollers             |
|-------------|--------------|------------------|---------------|-----------------------------|
| RPG 0825 AL | B701000001   | 0,8 – 25         | 62            | cut-in rollers interlocking |
| RPG 240 AL  | B701000002   | 2 – 40           | 55            | cut-in rollers interlocking |
| RPG 350 AL  | B701000003   | 3 – 50           | 50            | cut-in rollers              |
| RPG 450 AL  | B701000004   | 4 – 50           | 50            | cylindrical rollers         |

Note: Your selected variants are marked in orange.

Dimensions run-out tester RPG 0425 AL