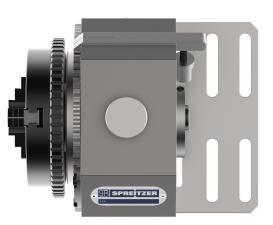

# Indexing unit VA with three-jaw chuck DBF 100

This indexing unit with three-jaw chuck is specially designed for use on wire-EDM machines provided. Through the mounting holes mounting on hole pattern 40 mm and 50 mm by M8 screws is possible. Indexing via indexing plate with 72 positions, the interim indexing positions by 360° scale and nonius.

#### Three-jaw chuck

Direct dividing attachment VA with three-jaw chuck DBF 100 front view

Direct dividing head VA with three-jaw chuck DBF 100 from the right  $\,$ 

Direct dividing attachment VA with three-jaw chuck DBF 100 from the left