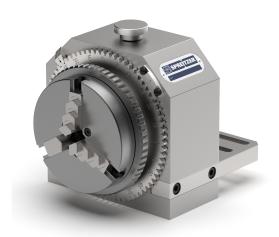

# Indexing unit VA with three-jaw chuck DBF 100

This indexing unit with three-jaw chuck is specially designed for use on wire-EDM machines provided. Through the mounting holes mounting on hole pattern 40 mm and 50 mm by M8 screws is possible. Indexing via indexing plate with 72 positions, the interim indexing positions by 360° scale and nonius.

#### Three-jaw chuck

Direct dividing attachment VA with three-jaw chuck DBF 100 front view

Direct dividing head VA with three-jaw chuck DBF 100 from the right  $\,$ 

Direct dividing attachment VA with three-jaw chuck DBF 100 from the left