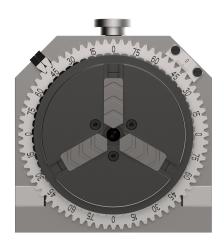

# Indexing unit VA with three-jaw chuck DBF 100

This indexing unit with three-jaw chuck is specially designed for use on wire-EDM machines provided. Through the mounting holes mounting on hole pattern 40 mm and 50 mm by M8 screws is possible. Indexing via indexing plate with 72 positions, the interim indexing positions by 360° scale and nonius.

#### Accuracy

- Square-accuracy 0,005 mm
- Parallel-accuracy 0,003 mm
- Concentricity 0.01 mm
- Indexing precision ±2'