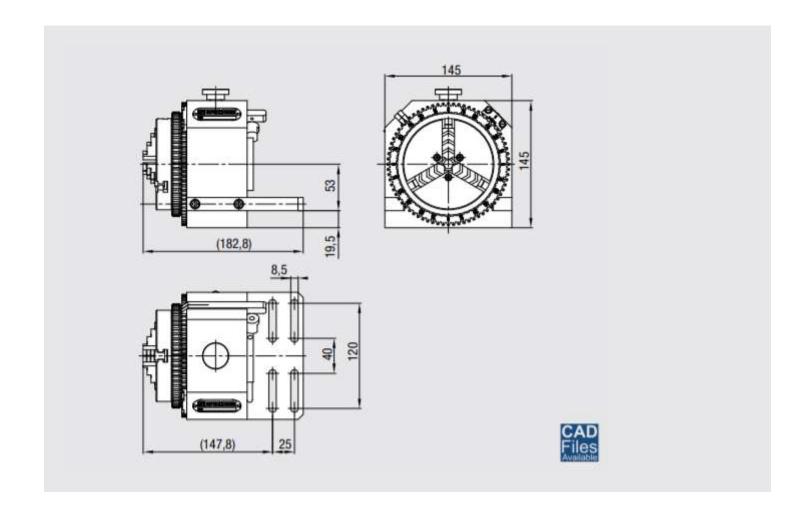

Note: Your selected variants are marked in orange.

Plan drawing of direct dividing head VA with three-jaw chuck DBF 100