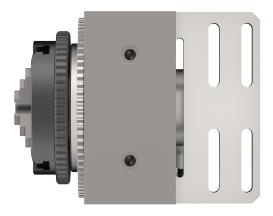

#### Three-jaw chuck

Direct dividing attachment VA with three-jaw chuck DBF 100 front view

Direct dividing head VA with three-jaw chuck DBF 100 from the right  $\,$ 

Direct dividing attachment VA with three-jaw chuck DBF 100 from the left

Direct dividing head VA with three-jaw chuck DBF 100 from above  $\,$ 

Direct dividing attachment VA with three-jaw chuck DBF 100 from below

| Finish          | Order Number |
|-----------------|--------------|
| TA VA / DBF 100 | B609800016   |