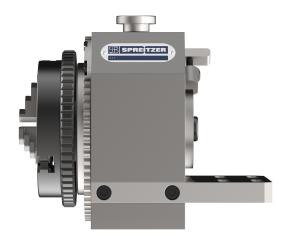

#### Three-jaw chuck

Direct dividing attachment VA with three-jaw chuck DBF 100 front view

Direct dividing head VA with three-jaw chuck DBF 100 from the right  $\,$ 

Direct dividing attachment VA with three-jaw chuck DBF 100 from the left