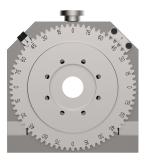

This indexing unit is specially designed for use on wire-EDM machines provided. Through the mounting holes mounting on hole pattern 40 mm and 50 mm by M8 screws is possible. Indexing via indexing plate with 72 positions, the interim indexing positions by 360° scale and nonius.

Direct dividing head with face plate from below

| Finish     | Order Number |
|------------|--------------|
| TA VA / PS | B609800015   |

Note: Your selected variants are marked in orange.

Plan drawing of direct dividing head with face plate