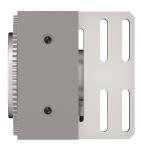

# Operation

Mechanically

Direct dividing attachment with faceplate, front view

Direct dividing head with faceplate from the right

Direct dividing head with face plate from the left

Direct dividing head with face plate from above