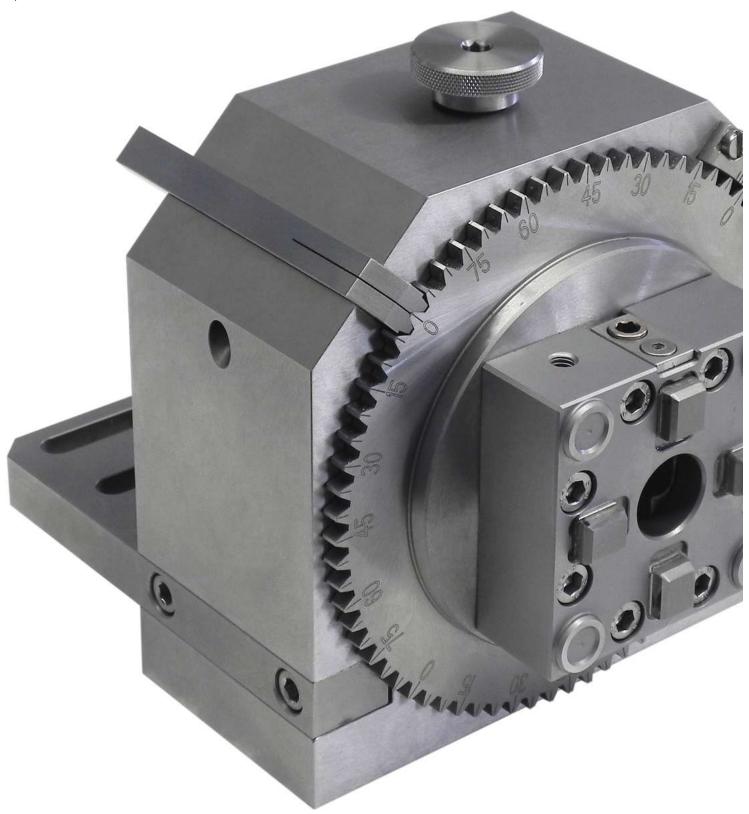

This indexing unit is specially designed for use on wire-EDM machines provided. Through the mounting holes mounting on hole pattern 40 mm and 50 mm by M8 screws is possible. Indexing via indexing plate with 72 positions, the interim indexing positions by 360° scale and nonius.

### Accuracy

- Square-accuracy 0,005 mm
- Parallel-accuracy 0,003 mm
- Concentricity 0.01mm
- Indexing precision ±2'