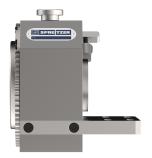

# Operation

Mechanically

Direct dividing attachment with faceplate, front view

Direct dividing head with faceplate from the right

Direct dividing head with face plate from the left

Direct dividing head with face plate from above