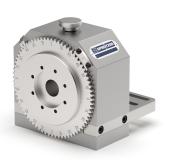

This indexing unit is specially designed for use on wire-EDM machines provided. Through the mounting holes mounting on hole pattern 40 mm and 50 mm by M8 screws is possible. Indexing via indexing plate with 72 positions, the interim indexing positions by 360° scale and nonius.

# Operation

Mechanically

Direct dividing attachment with faceplate, front view

Direct dividing head with faceplate from the right

Direct dividing head with face plate from the left

Direct dividing head with face plate from above