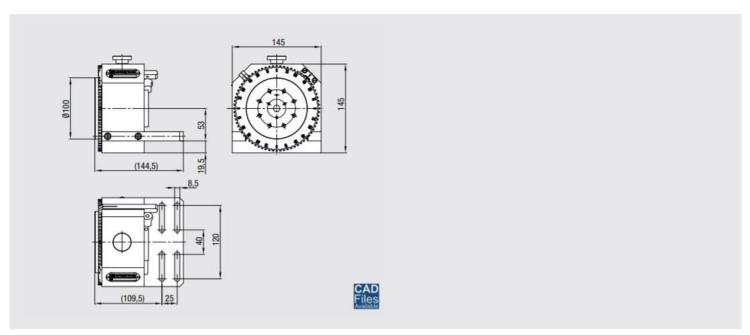

Direct dividing head with face plate from below

| Finish     | Order Number |
|------------|--------------|
| TA VA / PS | B609800015   |

Note: Your selected variants are marked in orange.

Plan drawing of direct dividing head with face plate