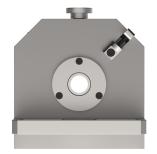

# Operation

Mechanically

Direct dividing attachment with faceplate, front view

Direct dividing head with faceplate from the right

Direct dividing head with face plate from the left

Direct dividing head with face plate from above