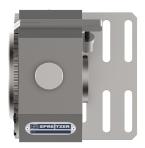

# Operation

Mechanically

Direct dividing attachment with faceplate, front view

Direct dividing head with faceplate from the right

Direct dividing head with face plate from the left

Direct dividing head with face plate from above