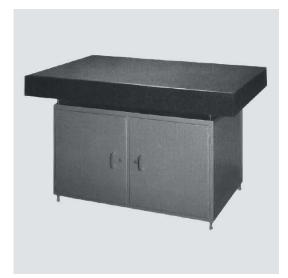

# Natural granite surface plate

# **B** SPRETZER

Base made of either metal, granite or tool cabinets in various variants. The control plate can be supplied with steel T-slot rails or steel scew inserts.